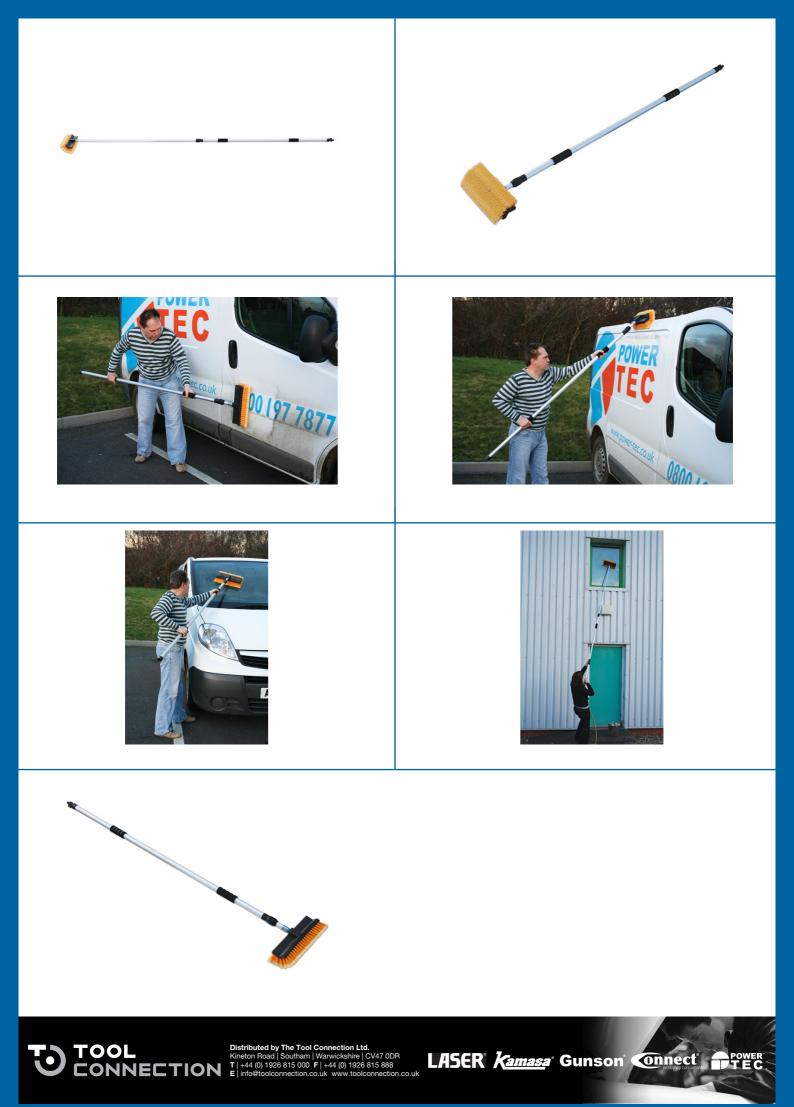

## Wash Brush 1.8m - 3.2m Extending (Flow Through) CD 6

Heavy duty flow thru water fed brush with extra long extending handle, ideal for cleaning larger vehicles, conservatories, decking, caravans, PSV, windows and more. The angled wide-head brush has super soft, non-marking bristles to loosen dirt and debris effectively whilst the continuous flow of water washes the dirt away for faster cleaning. The twist and pull telescopic handle is easy to adjust to length from 1.8m to an impressive 3.2m. The wash brush has a quick connector hose attachment with an on/off valve for controlled water usage, perfect for cleaning large, heavily soiled areas.

## **Additional Information**

- · Heavy duty, flow thru water fed wash brush for fast, efficient cleaning with on/off valve on the handle for controlled water usage.
- Extending extra long reach handle with an easy twist & pull telescopic action; length range: 1.8m 3.2m.
- Brush head size: 300 x 150mm, loaded with super soft, non marking bristles.
- Strong, light aluminium handle reduces fatigue when used for long periods.
- Shorter length extendable brush available, see Laser Part No. 3874. Replacement brush head available, see Laser Part No. 60258.