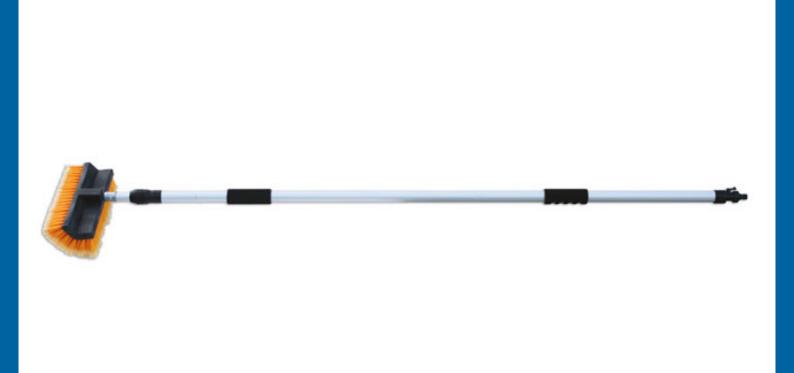

## Wash Brush 1.8m - 3.2m Extending (Flow Through) CD 6

Heavy duty flow thru water fed brush with extra long extending handle, ideal for cleaning larger vehicles, conservatories, decking, caravans, PSV, windows and more. The angled wide-head brush has super soft, non-marking bristles to loosen dirt and debris effectively whilst the continuous flow of water washes the dirt away for faster cleaning. The twist and pull telescopic handle is easy to adjust to length from 1.8m to an impressive 3.2m. The wash brush has a quick connector hose attachment with an on/off valve for controlled water usage, perfect for cleaning large, heavily soiled areas.

## **Additional Information**

- · Heavy duty, flow thru water fed wash brush for fast, efficient cleaning with on/off valve on the handle for controlled water usage.
- Extending extra long reach handle with an easy twist & pull telescopic action; length range: 1.8m 3.2m.
- Brush head size: 300 x 150mm, loaded with super soft, non marking bristles.
- Strong, light aluminium handle reduces fatigue when used for long periods.
- Shorter length extendable brush available, see Laser Part No. 3874. Replacement brush head available, see Laser Part No. 60258.